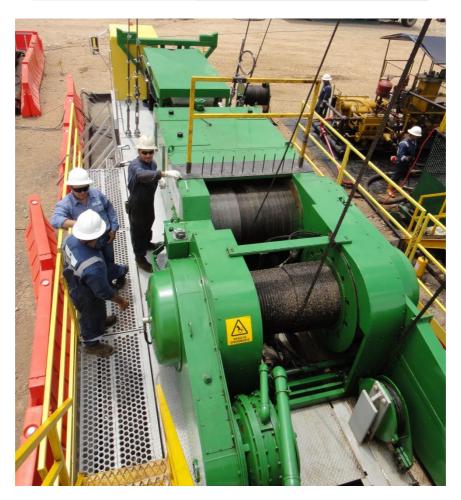

#### **DRAWWORKS**

| Specifications        | Data                       |
|-----------------------|----------------------------|
| Manufacturer          | Loadcraft                  |
| Year                  | 2014                       |
| Model                 | 650/42-12, 42X12           |
| Size                  | 42 X 12"                   |
| Single line pull      | 42.500 Lbs                 |
| <b>Shaft Diameter</b> | 6-1/2"                     |
| Horse power rating    | 650 HP                     |
| <b>Drum Capacity</b>  | 3260 ft, 1- 1/8" Wire rope |

#### **SANDLINE DRUM**

| Specifications       | Data                       |
|----------------------|----------------------------|
| Manufacturer         | Loadcraft                  |
| Model                | 42X8                       |
| Size                 | 42 X 8"                    |
| <b>Drum Capacity</b> | 14.400 ft of 9/16 Sandline |