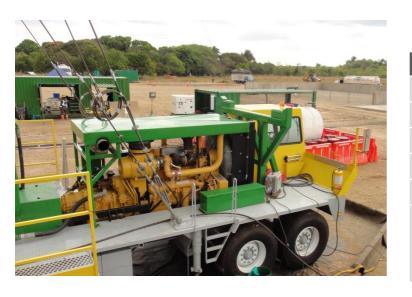

#### **ENGINE**

| Specifications        | Data                     |
|-----------------------|--------------------------|
| Manufacturer          | Caterpillar              |
| Model                 | CAT C18                  |
| Rating                | 650 HP @ 2100 rpm        |
| Exhaust               | With spark arrestor      |
| Air compressor        | Driven from engine       |
|                       | High water temp, low oil |
| <b>Emergency stop</b> | pressure and overspeed   |
|                       | emergency shutdown       |