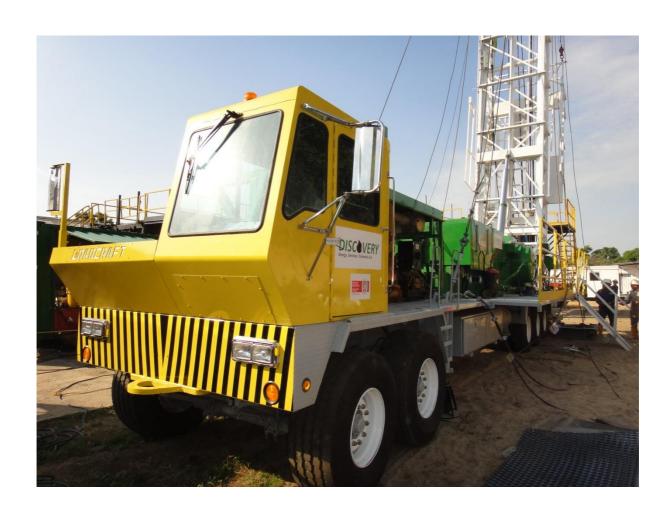

# CARRIER

### **CARRIER**

| Specifications | Data                      |
|----------------|---------------------------|
| Manufacturer   | Loadcraft                 |
| Model          | LCI- 650C                 |
| Brakes         | Air brakes in all wheels  |
| Steering       | Hydraulic powered         |
| Front axles    | 3                         |
| Rear axles     | 3                         |
| Headlights     | Stop and taillights       |
| Reflectors     | Air horn                  |
| Cab            | One man, washer and wiper |
| Mirrors        | Two rear view mirrors     |