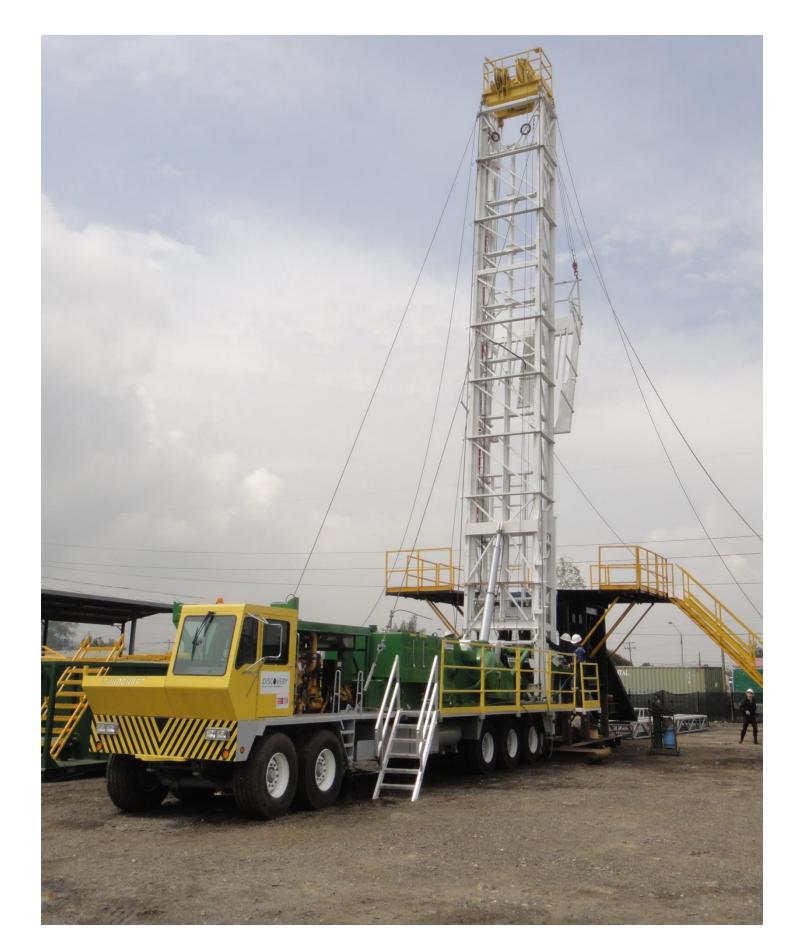

# MAST AND SUBSTRUCTURE

#### **MAST**

| Specifications     | Data               |
|--------------------|--------------------|
| Manufacturer       | Loadcraft          |
| Model              | 108/350            |
| Туре               | Telescoping double |
| Clear Height       | 108ft              |
| Static Hook Load   | 350.000 Lbs        |
| Drilling line size | 1- 1/8"            |

### **MAST SUBSTRUCTURE**

| Specifications       | Data                      |
|----------------------|---------------------------|
| Manufacturer         | Prodimetales              |
| Year                 | 2013                      |
| Туре                 | Telescoping (Low boy)     |
| Height               | 16ft                      |
| Capacity             | 350.000 Lbs               |
| Clearence            | 12ft                      |
| Weight               | 12.000 Kg                 |
| <b>Rotary Table:</b> | IDECO 17-1/2" and 250 Ton |