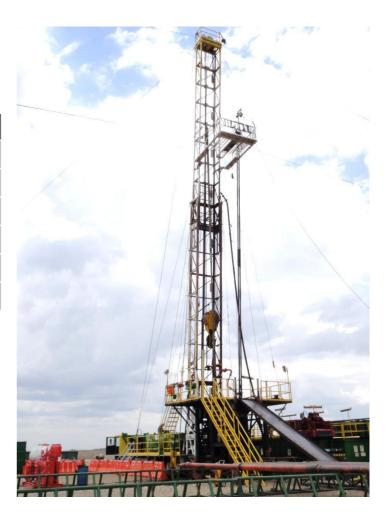

# HIGHLIGHTS

| Name:                    | Discovery 7                  |
|--------------------------|------------------------------|
| Brand                    | Loadcraft                    |
| Power:                   | 650 HP                       |
| Year:                    | 2014                         |
| <b>Double Drum:</b>      | Drawworks and Sandline Drums |
| Type:                    | Self-propelled Land Rig      |
| <b>Static Hook Load:</b> | 350.000 Libras               |
| Drilling depth:          | 15.000 FT TUBING 3-1/2" 9,3# |

#### **MAST**

| Specifications     | Data               |
|--------------------|--------------------|
| Manufacturer       | Loadcraft          |
| Model              | 108/350            |
| Туре               | Telescoping double |
| Clear Height       | 108ft              |
| Static Hook Load   | 350.000 Lbs        |
| Drilling line size | 1- 1/8"            |

### **MAST SUBSTRUCTURE**

| Specifications       | Data                      |
|----------------------|---------------------------|
| Manufacturer         | Prodimetales              |
| Year                 | 2013                      |
| Туре                 | Telescoping (Low boy)     |
| Height               | 16ft                      |
| Capacity             | 350.000 Lbs               |
| Clearence            | 12ft                      |
| Weight               | 12.000 Kg                 |
| <b>Rotary Table:</b> | IDECO 17-1/2" and 250 Ton |