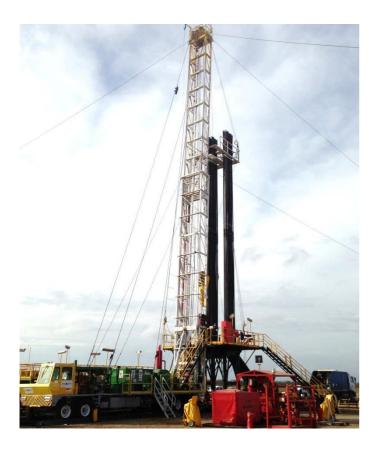

# HIGHLIGHTS

| Name:                    | Discovery 7                  |
|--------------------------|------------------------------|
| Brand                    | Loadcraft                    |
| Power:                   | 650 HP                       |
| Year:                    | 2014                         |
| <b>Double Drum:</b>      | Drawworks and Sandline Drums |
| Type:                    | Self-propelled Land Rig      |
| <b>Static Hook Load:</b> | 350.000 Libras               |
| Drilling depth:          | 15.000 FT TUBING 3-1/2" 9,3# |

#### **MAST**

| Specifications     | Data               |
|--------------------|--------------------|
| Manufacturer       | Loadcraft          |
| Model              | 108/350            |
| Туре               | Telescoping double |
| Clear Height       | 108ft              |
| Static Hook Load   | 350.000 Lbs        |
| Drilling line size | 1- 1/8"            |

### **MAST SUBSTRUCTURE**

| Specifications       | Data                      |
|----------------------|---------------------------|
| Manufacturer         | Prodimetales              |
| Year                 | 2013                      |
| Туре                 | Telescoping (Low boy)     |
| Height               | 16ft                      |
| Capacity             | 350.000 Lbs               |
| Clearence            | 12ft                      |
| Weight               | 12.000 Kg                 |
| <b>Rotary Table:</b> | IDECO 17-1/2" and 250 Ton |